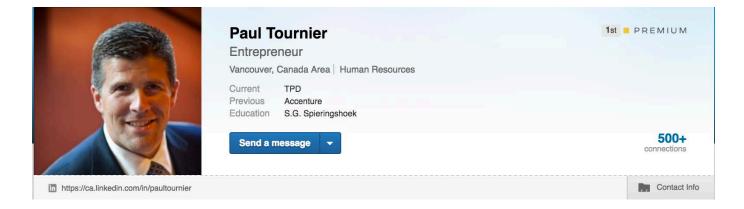

### Photo

What does your profile picture say about you? Does it say Saturday night party animal or confident professional? Having a photo can increase your profile views 14x. If you're a photographer, why not have that message instantly recognized in your photo.

## Headline

Your headline is one of the first things viewers will see. Not having may make you look less impressive than you really are. Include keywords or a short tagline with skill that will benefit your future employer. Or keep it short, simple, and clear.