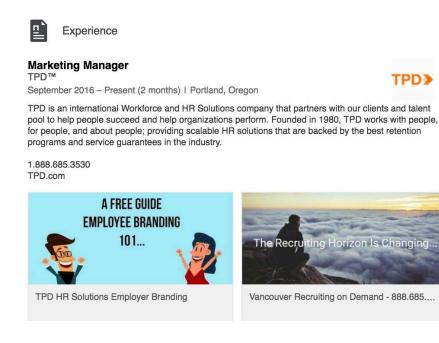

#### Media

Your profile is also your porfolio. Showcase past work and accomplishments by uploading different images or videos to your positions.

Ask colleagues to talk you up. This exemplifies what you are like in the workplace and that you have a network of colleagues. You can even offer to send a recommendation their way as a thanks.